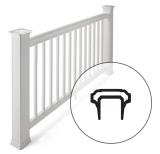

## Composite Railing

Discover gorgeous railing profiles that range from modern and sleek to a more traditional, milled wood look. Composed of the same strong materials in our capped composite decking, these railings are impervious to mold- and moisture damage due to the all-synthetic cap that won't weather or splinter. Tap into these time-honored profiles to complement any deck.

Discover these gorgeous railing profiles that boast a traditional milled wood look.

#### **TOP RAIL OPTIONS**

**DRINK RAIL** 

Compatible with full profile, square shouldered boards

Color

Includes 25yr Fade & Stain Warranty

WHITE **BLACK** 

COMPOSITE

#### Classic Composite Series

RADIANCERAIL®

PREMIER RAILING®