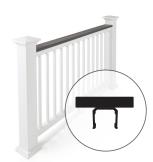

#### **TOP RAIL OPTIONS**

**DRINK RAIL** 

Compatible with full profile, square shouldered boards

Color

Includes 25yr Fade & Stain Warranty

WHITE **BLACK** 

COMPOSITE