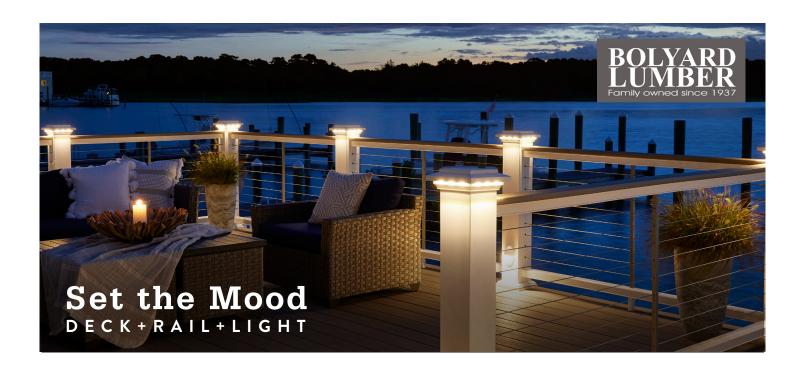

## Lighting

Riser Light

Used on steps and tiered platforms.

Available in White and Architectural Bronze

Add the finishing touches to your deck and railing project with quality lighting options. Our lighting radiates sophistication and quality—an elegant enhancement to an already beautiful space.

#### Perimeter Light Post Cap

Brighten your deck space with this post cap light. Available in Black, White, and Dark Bronze.

#### Indirect Light Post Cap

Add a soft glow to your railing posts. Available in Black, White, and Dark Bronze.