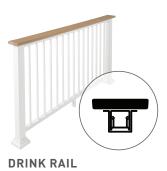

#### **TOP RAIL OPTIONS**

**DRINK RAIL** 

Compatible with full profile, square shouldered boards

Color

Includes 25yr Fade & Stain Warranty

WHITE **BLACK** 

COMPOSITE