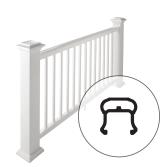

## Composite Railing

Discover gorgeous railing profiles that range from modern and sleek to a more traditional, milled wood look. Composed of the same strong materials in our capped composite decking, these railings are impervious to mold- and moisture damage due to the all-synthetic cap that won't weather or splinter. Tap into these time-honored profiles to complement any deck.

Discover these gorgeous railing profiles that boast a traditional milled wood look.

#### **TOP RAIL OPTIONS**

**DRINK RAIL** 

Compatible with full profile, square shouldered boards

Color

Includes 25yr Fade & Stain Warranty

WHITE **BLACK** 

COMPOSITE

#### Classic Composite Series

RADIANCERAIL®

PREMIER RAILING®