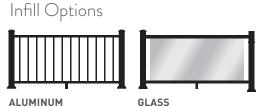

milled wood look.

#### **TOP RAIL OPTIONS**



**DRINK RAIL** 

Compatible with full profile, square shouldered boards

Color



Includes 25yr Fade & Stain Warranty

WHITE **BLACK** 



COMPOSITE







#### Classic Composite Series



RADIANCERAIL®



PREMIER RAILING®

# Infill Options



GLASS

## Metal Railing

Keep your sightlines clear and your design lines sleek with the railings in this category. Designed for style and safety, decks with these railings gain an added air of sophistication. Railing is the first thing neighbors see when they peek into each other's yards, make a style statement with a minimalist metal railing.



## Impression Rail Express®

Lean into a minimalist railing profile with this pre-assembled, easy-to-install aluminum panel system.







Color

CLASSIC





## Lighting

Riser Light

Used on steps and tiered platforms.

Available in White and Architectural Bronze

Add the finishing touches to your deck and railing project with quality lighting options. Our lighting radiates sophistication and quality—an elegant enhancement to an already beautiful space.





Post Cap Light Available for 4", 5", and 5.5'

composite caps.



**IMPRESSION RAIL** 

**EXPRESS® LIGHTING** 

#### Perimeter Light Post Cap

Brighten your deck space with this post cap light. Available in Black, White, and Dark Bronze.



#### Indirect Light Post Cap

Add a soft glow to your railing posts. Available in Black, White, and Dark Bronze.