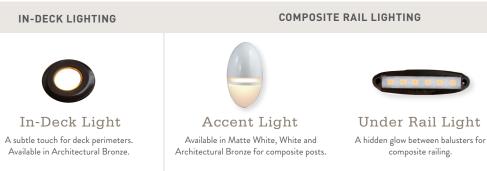

## Lighting

Riser Light

Used on steps and tiered platforms.

Available in White and Architectural Bronze

Add the finishing touches to your deck and railing project with quality lighting options. Our lighting radiates sophistication and quality—an elegant enhancement to an already beautiful space.

Post Cap Light Available for 4", 5", and 5.5'

composite caps.

**IMPRESSION RAIL** 

**EXPRESS® LIGHTING** 

#### Perimeter Light Post Cap

Brighten your deck space with this post cap light. Available in Black, White, and Dark Bronze.

#### Indirect Light Post Cap

Add a soft glow to your railing posts. Available in Black, White, and Dark Bronze.